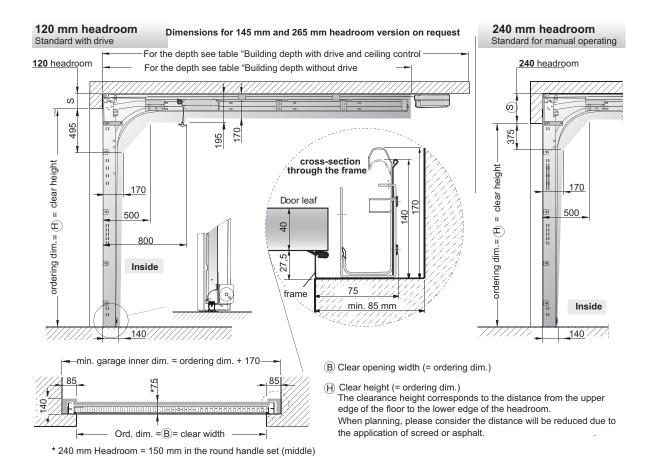

## CarTeck Sectional door GSW 40-L

Double skinned steel door panels 40 mm optionally with glazing, optionally with wicket door

Please observe the following measurement details to guarantee exact assembly and precise and reliable operation of the CarTeck sectional door.

| Version:         | Required S headroom:- | Clear opening   | height:          |              |                                                           |
|------------------|-----------------------|-----------------|------------------|--------------|-----------------------------------------------------------|
| with drive       | 120 mm                | completely free | Standard version |              |                                                           |
| manual operation | 240 mm                | - 25 mm         | Standard version |              | _                                                         |
| manual operation | 120 mm                | - 150 mm        | Special version  |              |                                                           |
| manual operation | 120 mm                | - 80 mm         | Special version  | with door st | opper (see accesoires GSW doors)                          |
| with drive       | 240 mm                | completely free | Special version  | with pack -  | 125 mm extended top roller retainers (see acc. GSW doors) |

S The required headroom increases by +25 mm. Manual operation max door width 5000 mm

The centre piece of the rear crossbeam for doors with electric drive and a lintel height between 120 – 160 mm will be cut out as to reach the complete clear opening height.