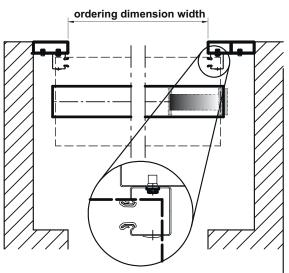

## further installation details see associated installation instructions

Standard installation: Mounted behind the door opening

Special installation: Mounted in the door opening (substructure on site)

Further documents: