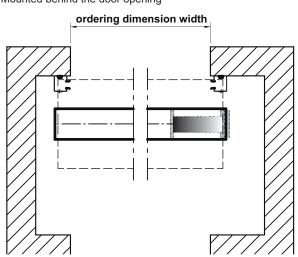

## further installation details see associated installation instructions

Standard installation: Mounted behind the door opening

Special installation: Mounted in the door opening (substructure on site)

Further documents: