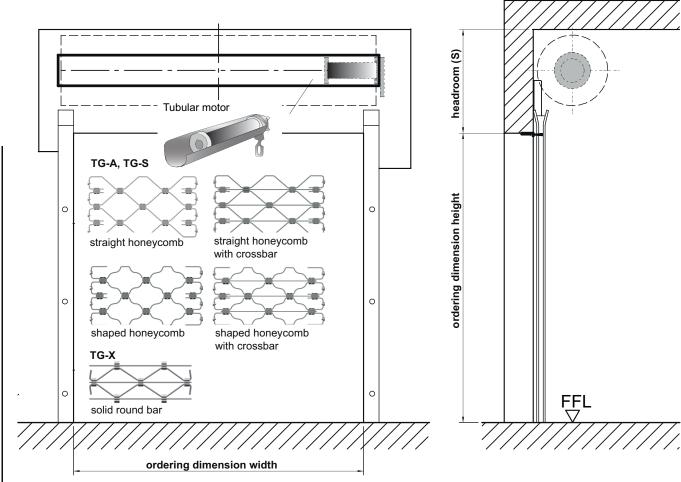

## **Technical Data**

| Product         | Roller grille<br>(profiles made of galvanized steel,<br>stainless steel or aluminium)                                                                                                                                                                                                                                                                   |                                                          |
|-----------------|---------------------------------------------------------------------------------------------------------------------------------------------------------------------------------------------------------------------------------------------------------------------------------------------------------------------------------------------------------|----------------------------------------------------------|
| Installation in | Walls made of masonry concrete steel autoclaved aerated concrete only with steel frame wood                                                                                                                                                                                                                                                             | min. 120 mm<br>min. 150 mm<br>min. 200 mm<br>min. 240 mm |
| Dimensions      | Ordering dimensions<br>width:<br>height:                                                                                                                                                                                                                                                                                                                | 1000 - 6000 mm<br>1000 - 4500 mm                         |
| Door curtain    | Door curtain, consisting of hinge-like Inter-<br>connected galvanized steel or aluminium<br>Honeycomb profiles.                                                                                                                                                                                                                                         |                                                          |
| Profiles        | <ul> <li>Made of flat material.Straight or shaped honeycomb. Axial slides made of wear-proof plastic (TG-A, TG-S) with and without crossbar</li> <li>Made of flat-round material, Straight honeycomb with crossbar (TG-X)</li> </ul>                                                                                                                    |                                                          |
| Surface         | galvanized steel plain aluminium                                                                                                                                                                                                                                                                                                                        |                                                          |
| Bottom seal     | Galvanized steel bracket for steel and aluminium version. Stainless steel bracket for stainless steel version. Extruded bottom seal made of aluminium for TG-X.                                                                                                                                                                                         |                                                          |
| Guide rails     | Robust steel profiles with wear-proof, easy-to-change plastic guides.                                                                                                                                                                                                                                                                                   |                                                          |
| Winding shaft   | Prime coated steel tube in acc. With welded-in shafts on both sides for drive, anti- drop or bearing seat.                                                                                                                                                                                                                                              |                                                          |
| Consoles        | Made of galvanized steel. If desired, with sound insulation measures in acc. with DIN 4109                                                                                                                                                                                                                                                              |                                                          |
| Locking         | As standard with automatic anti-lifting device. if desired: All locks connected to the door control unit via safety switches.  Available only in combination with pulse control.  Bottom seal lockable from inside via two locking rods, with profile cylinder  Bottom seal lockable from inside and outsidevia two locking rods, with profile cylinder |                                                          |