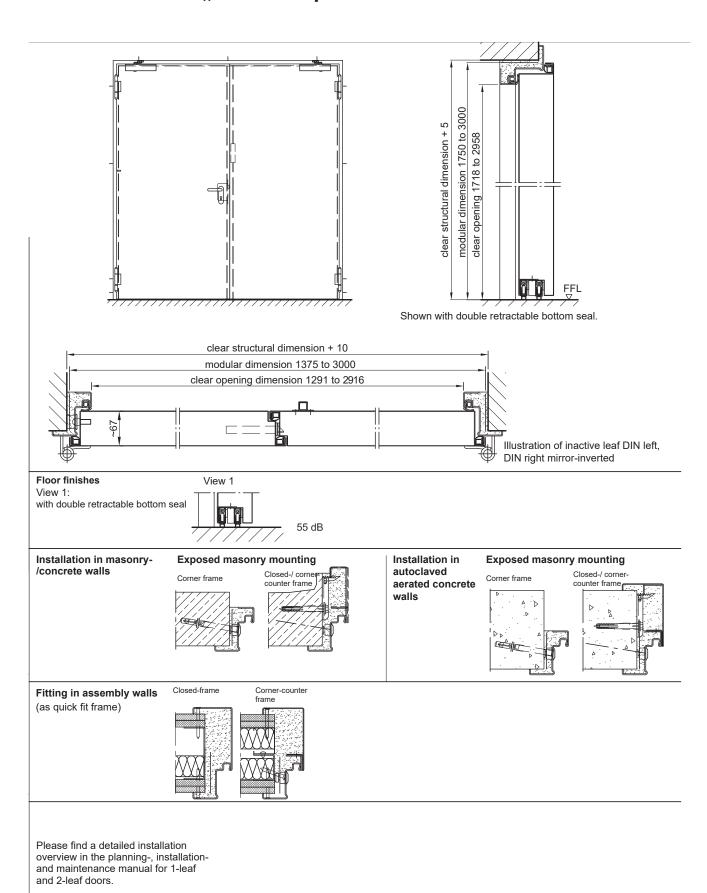

## **Technical data**

| The specified sound insulation values are laboratory values. The following applies to the sound reduction index achievable in the built Laboratory value -5 dB.  The specified values relate to a maximum MD-height of 2500 mm.  Installation in  Masonry Cooncrete Autoclaved aerated concrete Lightweight stud wall Sound insulation of the wall = Sound insulation of the door + ≥ 10 dB  Dimensions  Standard building dimension H 1750 - 3000 Type of handing DIN right or DIN left  Door leaf double-skinned  Rebate type: thick refered to the door leaf thick: 6 Door leaf thick: 6 Door leaf thick: 6 Door leaf thick: 5 Eccurity bolt: 5 Door leaf with 3-sided rebated with 3-sided sea with floor recess.  Frame  Corner frame 2.0 mm thick with 3-sided sea with floor recess. Fixing of the frame by exposed masonry instion. Mortaring required on site.  Special equipment: Counter-, closed frame  Floor finishes  with double retractable bottom seal 55 dB  Approved for escape routes and emergency exposed.                                                                                                                                                                                                                                                                                                                                                                                                                                                                                                                                                                                                                                                                                                                                               |                |                                                                                                                                                                                                                                                         |
|--------------------------------------------------------------------------------------------------------------------------------------------------------------------------------------------------------------------------------------------------------------------------------------------------------------------------------------------------------------------------------------------------------------------------------------------------------------------------------------------------------------------------------------------------------------------------------------------------------------------------------------------------------------------------------------------------------------------------------------------------------------------------------------------------------------------------------------------------------------------------------------------------------------------------------------------------------------------------------------------------------------------------------------------------------------------------------------------------------------------------------------------------------------------------------------------------------------------------------------------------------------------------------------------------------------------------------------------------------------------------------------------------------------------------------------------------------------------------------------------------------------------------------------------------------------------------------------------------------------------------------------------------------------------------------------------------------------------------------------------------------------------------------------------------------------------------------------------------------------------------------------------------------------------------------------------------------------------------------------------------------------------------------------------------------------------------------------------------------------------------------|----------------|---------------------------------------------------------------------------------------------------------------------------------------------------------------------------------------------------------------------------------------------------------|
| Installation in  Masonry Cooncrete Autoclaved aerated concrete Lightweight stud wall Sound insulation of the wall = Sound insulation of the door + ≥ 10 dB  Dimensions  Standard building dimension B 1375 - 3000 H 1750 - 30000  Type of handing DIN right or DIN left  Door leaf double-skinned  Rebate type: thick ref. 3-sided rebated with 3-sided rebate seal door leaf thick: 6000000000000000000000000000000000000                                                                                                                                                                                                                                                                                                                                                                                                                                                                                                                                                                                                                                                                                                                                                                                                                                                                                                                                                                                                                                                                                                                                                                                                                                                                                                                                                                                                                                                                                                                                                                                                                                                                                                     | inspection     | Evaluation according to DIN EN ISO 717 Part 1 The specified sound insulation values are aboratory values. The following applies to the ound reduction index achievable in the building aboratory value -5 dB.  The specified values relate to a maximum |
| Sound insulation of the door + ≥ 10 dB  Dimensions  Standard building dimension  B 1375 - 3000  H 1750 - 3000  Type of handing  DIN right or DIN left  Door leaf  Rebate type:                                                                                                                                                                                                                                                                                                                                                                                                                                                                                                                                                                                                                                                                                                                                                                                                                                                                                                                                                                                                                                                                                                                                                                                                                                                                                                                                                                                                                                                                                                                                                                                                                                                                                                                                                                                                                                                                                                                                                 |                | Masonry Cooncrete Autoclaved aerated concrete                                                                                                                                                                                                           |
| Type of handing DIN right or DIN left  Door leaf Rebate type: thick ref. 3-sided rebated with 3-sided rebate seal door leaf thick: 60 Door leaf thickness: 1,5 Security bolt: per leaf ref. Frame Corner frame 2.0 mm thick with 3-sided sea with floor recess. Fixing of the frame by exposed masonry instion. Mortaring required on site.  Special equipment:  Counter-, closed frame  Floor finishes with double retractable bottom seal 55 dB  Approved for escape routes and emergency eximilar to RAL 9002 (Grey white).                                                                                                                                                                                                                                                                                                                                                                                                                                                                                                                                                                                                                                                                                                                                                                                                                                                                                                                                                                                                                                                                                                                                                                                                                                                                                                                                                                                                                                                                                                                                                                                                 |                |                                                                                                                                                                                                                                                         |
| DIN right or DIN left                                                                                                                                                                                                                                                                                                                                                                                                                                                                                                                                                                                                                                                                                                                                                                                                                                                                                                                                                                                                                                                                                                                                                                                                                                                                                                                                                                                                                                                                                                                                                                                                                                                                                                                                                                                                                                                                                                                                                                                                                                                                                                          | Dimensions     | Standard building dimension B 1375 - 3000 mm<br>H 1750 - 3000 mm                                                                                                                                                                                        |
| double-skinned  3-sided rebated with 3-sided rebate seal door leaf thick: Door leaf thickness: Security bolt:  Frame  Corner frame 2.0 mm thick with 3-sided sea with floor recess. Fixing of the frame by exposed masonry ins tion. Mortaring required on site. Special equipment: Counter-, closed frame  Floor finishes  with double retractable bottom seal 55 dB Approved for escape routes and emergency ex Surface  Door leaf/Frame galvanized and prime coate similar to RAL 9002 (Grey white).                                                                                                                                                                                                                                                                                                                                                                                                                                                                                                                                                                                                                                                                                                                                                                                                                                                                                                                                                                                                                                                                                                                                                                                                                                                                                                                                                                                                                                                                                                                                                                                                                        |                | DIN right or DIN left                                                                                                                                                                                                                                   |
| with floor recess. Fixing of the frame by exposed masonry instion. Mortaring required on site.  Special equipment: Counter-, closed frame  with double retractable bottom seal 55 dB Approved for escape routes and emergency experiences  Surface Door leaf/Frame galvanized and prime coates similar to RAL 9002 (Grey white).                                                                                                                                                                                                                                                                                                                                                                                                                                                                                                                                                                                                                                                                                                                                                                                                                                                                                                                                                                                                                                                                                                                                                                                                                                                                                                                                                                                                                                                                                                                                                                                                                                                                                                                                                                                               |                | -sided rebated with -sided rebate seal loor leaf thick: 67 mm Door leaf thickness: 1,5 mm                                                                                                                                                               |
| 55 dB Approved for escape routes and emergency ex Surface Door leaf/Frame galvanized and prime coate similar to RAL 9002 (Grey white).                                                                                                                                                                                                                                                                                                                                                                                                                                                                                                                                                                                                                                                                                                                                                                                                                                                                                                                                                                                                                                                                                                                                                                                                                                                                                                                                                                                                                                                                                                                                                                                                                                                                                                                                                                                                                                                                                                                                                                                         | Frame          | with floor recess.  ixing of the frame by exposed masonry installation. Mortaring required on site.  Special equipment:                                                                                                                                 |
| Surface Door leaf/Frame galvanized and prime coate similar to RAL 9002 (Grey white).                                                                                                                                                                                                                                                                                                                                                                                                                                                                                                                                                                                                                                                                                                                                                                                                                                                                                                                                                                                                                                                                                                                                                                                                                                                                                                                                                                                                                                                                                                                                                                                                                                                                                                                                                                                                                                                                                                                                                                                                                                           | Floor finishes | 55 dB                                                                                                                                                                                                                                                   |
| <ul> <li>RAL at choice</li> </ul>                                                                                                                                                                                                                                                                                                                                                                                                                                                                                                                                                                                                                                                                                                                                                                                                                                                                                                                                                                                                                                                                                                                                                                                                                                                                                                                                                                                                                                                                                                                                                                                                                                                                                                                                                                                                                                                                                                                                                                                                                                                                                              | Surface        | Door leaf/Frame galvanized and prime coated, imilar to RAL 9002 (Grey white).                                                                                                                                                                           |
| Hinges and closing devices • per leaf 2 construction hinges with ball beautiful to the construction of the construction hinges and the construction hinges are constructed as a construction hinges and the construction hinges are constructed as a constr | closing        | per leaf 2 construction hinges with ball bearing                                                                                                                                                                                                        |